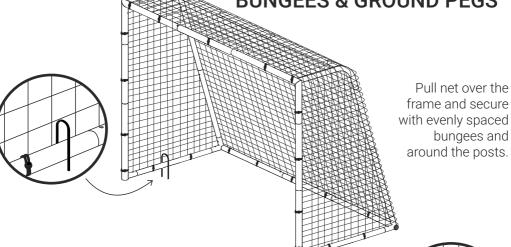

# QUICKPLAY GS GOAL SERIES INSTRUCTIONS 8X5FT





please contact us instead: support@quickplaysport.com

# STEP 1

## **FRAME ASSEMBLY**



# STEP 2



## STEP 3

## **FRAME ASSEMBLY**



### STEP 4

#### **NET ATTACHMENT**





#### **WARNINGS & USAGE GUIDELINES:**

- 1. Must be assembled by an adult.
- 2. This product is not suitable for children under 5 yrs of age.
- 3. Only use on a flat surface.
- 4. Check the product is fully assembled before use.
- 5. Always exercise caution when moving the product.
- 6. Ensure the product is secured to the ground with the provided U-pegs before use.
- 7. If using on hard surfaces, anchor with sandbags or goal weights (sold separately).
- 8. Do not climb or hang on the product.
- 9. Regularly check the goal for wear and tear. Stop using if any part of it breaks. Failure to do so may result in injury.
- 10. Not suitable for use in high winds.

#### **1YR PARTS WARRANTY AS STANDARD:**

Warranty covers manufacturing defects and workmanship, but excludes nets, bungees, weathe