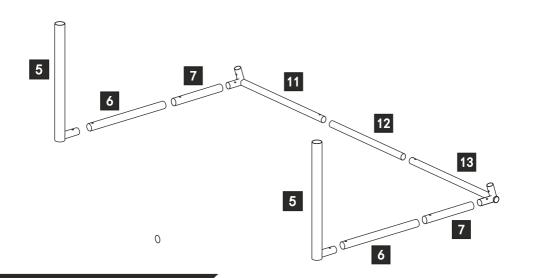

# QUICKPLAY GS GOAL SERIES INSTRUCTIONS 8X5FT





please contact us instead: support@quickplaysport.com

# STEP 1

## **FRAME ASSEMBLY**



# STEP 2



## STEP 3

## **FRAME ASSEMBLY**



### STEP 4

#### **NET ATTACHMENT**





#### **WARNINGS & USAGE GUIDELINES:**

- 1. Must be assembled by an adult.
- 2. This product is not suitable for children under 5 yrs of age.
- 3. Only use on a flat surface.
- 4. Check the product is fully assembled before use.
- 5. Always exercise caution when moving the product.
- 6. Ensure the product is secured to the ground with the provided U-pegs before use.
- 7. If using on hard surfaces, anchor with sandbags or goal weights (sold separately).
- 8. Do not climb or hang on the product.
- 9. Regularly check the goal for wear and tear. Stop using if any part of it breaks. Failure to do so may result in injury.
- 10. Not suitable for use in high winds.

#### **1YR PARTS WARRANTY AS STANDARD:**