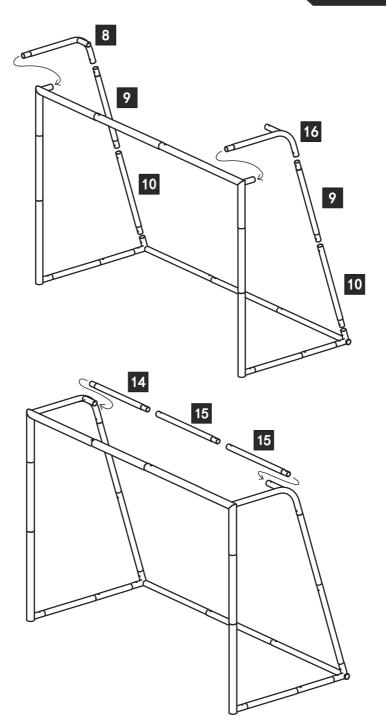

# QUICKPLAY GS GOAL SERIES INSTRUCTIONS 8X5FT





please contact us instead: support@quickplaysport.com

# STEP 1

## **FRAME ASSEMBLY**



# STEP 2



## STEP 3

## **FRAME ASSEMBLY**



### STEP 4

#### **NET ATTACHMENT**





#### **WARNINGS & USAGE GUIDELINES:**

- 1. Must be assembled by an adult.
- 2. This product is not suitable for children under 5 yrs of age.
- 3. Only use on a flat surface.
- 4. Check the product is fully assembled before use.
- 5. Always exercise caution when moving the product.
- 6. Ensure the product is secured to the ground with the provided U-pegs before use.
- 7. If using on hard surfaces, anchor with sandbags or goal weights (sold separately).
- 8. Do not climb or hang on the product.
- 9. Regularly check the goal for wear and tear. Stop using if any part of it breaks. Failure to do so may result in injury.
- 10. Not suitable for use in high winds.

#### **1YR PARTS WARRANTY AS STANDARD:**

Warranty covers manufacturing defects and workma