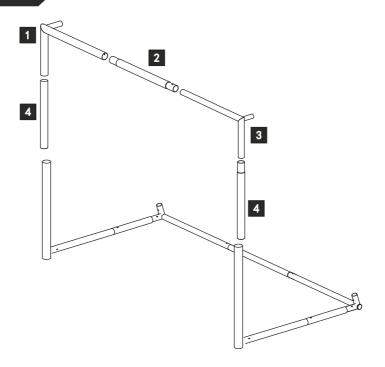

# QUICKPLAY GS GOAL SERIES INSTRUCTIONS 8X5FT





please contact us instead: support@quickplaysport.com

# STEP 1

## **FRAME ASSEMBLY**



# STEP 2



## STEP 3

## **FRAME ASSEMBLY**



### STEP 4

#### **NET ATTACHMENT**





#### **WARNINGS & USAGE GUIDELINES:**

- 1. Must be assembled by an adult.
- 2. This product is not suitable for children under 5 yrs of age.
- 3. Only use on a flat surface.
- 4. Check the product is fully assembled before use.
- 5. Always exercise caution when moving the product.
- 6. Ensure the product is secured to the ground with the provided U-pegs before use.
- 7. If using on hard surfaces, anchor with sandbags or goal weights (sold separately).
- 8. Do not climb or hang on the product.
- 9. Regularly check the goal for wear and tear. Stop using if any part of it breaks. Failure to do so may result in injury.
- 10. Not suitable for use in high winds.

#### **1YR PARTS WARRANTY AS STANDARD:**

Warranty cov