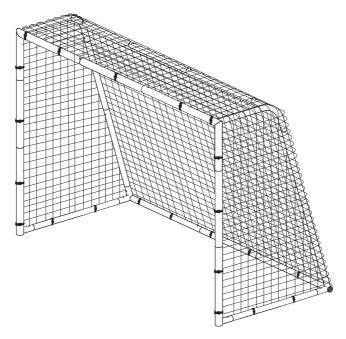

# QUICKPLAY GS GOAL SERIES INSTRUCTIONS 6X4FT

please contact us instead: support@quickplaysport.com