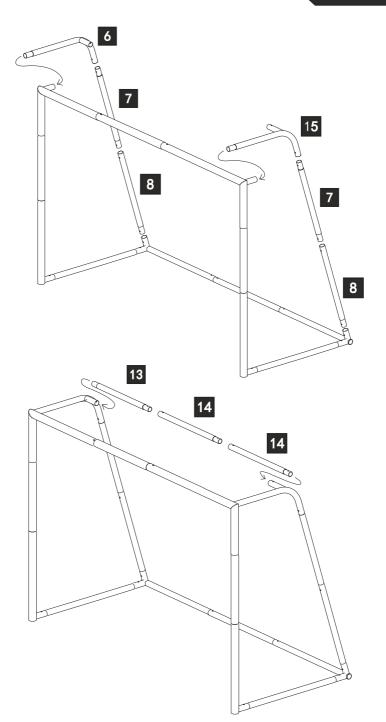

# QUICKPLAY GS GOAL SERIES INSTRUCTIONS 6X4FT





please contact us instead: support@quickplaysport.com

## STEP 1

## **FRAME ASSEMBLY**



# STEP 2



# STEP 3

## **FRAME ASSEMBLY**



## STEP 4

#### NET ATTACHMENT





#### **WARNINGS & USAGE GUIDELINES:**

- 1. Must be assembled by an adult.
- 2. This product is not suitable for children under 5 yrs of age.
- 3. Only use on a flat surface.
- 4. Check the product is fully assembled before use.
- 5. Always exercise caution when moving the product.
- 6. Ensure the product is secured to the ground with the provided U-pegs before use.
- 7. If using on hard surfaces, anchor with sandbags or goal weights (sold separately).
- 8. Do not climb or hang on the product.
- 9. Regularly check the goal for wear and tear. Stop using if any part of it breaks. Failure to do so may result in injury.
- 10. Not suitable for use in high winds.

#### 1YR PARTS WARRANTY AS STANDARD:

Warranty covers manufacturing defects and workmanship, bu