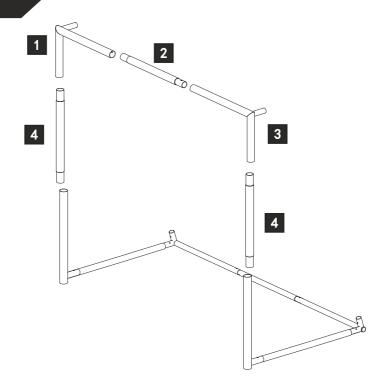

# QUICKPLAY GS GOAL SERIES INSTRUCTIONS 6X4FT





please contact us instead: support@quickplaysport.com

## STEP 1

## **FRAME ASSEMBLY**



# STEP 2



# STEP 3

## **FRAME ASSEMBLY**



## STEP 4

#### NET ATTACHMENT





#### **WARNINGS & USAGE GUIDELINES:**

- 1. Must be assembled by an adult.
- 2. This product is not suitable for children under 5 yrs of age.
- 3. Only use on a flat surface.
- 4. Check the product is fully assembled before use.
- 5. Always exercise caution when moving the product.
- 6. Ensure the product is secured to the ground with the provided U-pegs before use.
- 7. If using on hard surfaces, anchor with sandbags or goal weights (sold separately).
- 8. Do not climb or hang on the product.
- 9. Regularly check the goal for wear and tear. Stop using if any part of it breaks. Failure to do so may result in injury.
- 10. Not suitable for use in high winds.

#### 1YR PARTS WARRANTY AS STANDARD:

Warranty covers manufa