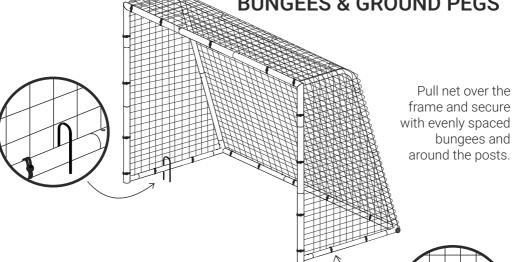

# QUICKPLAY GS GOAL SERIES INSTRUCTIONS 6X4FT





please contact us instead: support@quickplaysport.com

## STEP 1

## **FRAME ASSEMBLY**



# STEP 2



# STEP 3

## **FRAME ASSEMBLY**



## STEP 4

#### NET ATTACHMENT





#### **WARNINGS & USAGE GUIDELINES:**

- 1. Must be assembled by an adult.
- 2. This product is not suitable for children under 5 yrs of age.
- 3. Only use on a flat surface.
- 4. Check the product is fully assembled before use.
- 5. Always exercise caution when moving the product.
- 6. Ensure the product is secured to the ground with the provided U-pegs before use.
- 7. If using on hard surfaces, anchor with sandbags or goal weights (sold separately).
- 8. Do not climb or hang on the product.
- 9. Regularly check the goal for wear and tear. Stop using if any part of it breaks. Failure to do so may result in injury.
- 10. Not suitable for use in high winds.

#### 1YR PARTS WARRANTY AS STANDARD:

Warranty covers manufacturing defects and workmanship, but excludes nets, bungees, weather we