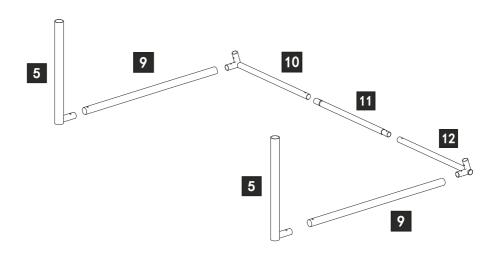

# QUICKPLAY GS GOAL SERIES INSTRUCTIONS 6X4FT





please contact us instead: support@quickplaysport.com

## STEP 1

## **FRAME ASSEMBLY**



# STEP 2



# STEP 3

## **FRAME ASSEMBLY**



## STEP 4

#### NET ATTACHMENT





#### **WARNINGS & USAGE GUIDELINES:**

- 1. Must be assembled by an adult.
- 2. This product is not suitable for children under 5 yrs of age.
- 3. Only use on a flat surface.
- 4. Check the product is fully assembled before use.
- 5. Always exercise caution when moving the product.
- 6. Ensure the product is secured to the ground with the provided U-pegs before use.
- 7. If using on hard surfaces, anchor with sandbags or goal weights (sold separately).
- 8. Do not climb or hang on the product.
- 9. Regularly check the goal for wear and tear. Stop using if any part of it breaks. Failure to do so may result in injury.
- 10. Not suitable for use in high winds.

#### 1YR PARTS WARRANTY AS STANDARD:

Warranty c