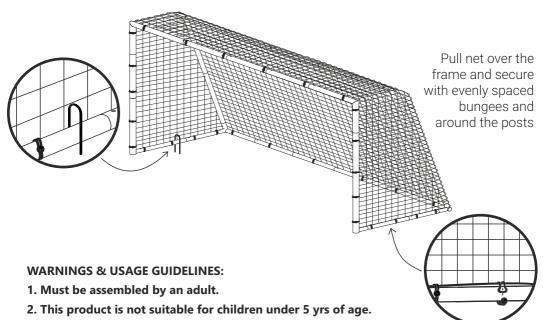

#### **NET ATTACHMENT** BUNGEES & GROUND PEGS

- 3. Only use on a flat surface.
- 4. Check the product is fully assembled before use.
- 5. Always exercise caution when moving the product.
- 6. Ensure the product is secured to the ground with the provided U-pegs before use.
- 7. If using on hard surfaces, anchor with sandbags or goal weights (sold separately).
- 8. Do not climb or hang on the product.
- 9. Regularly check the goal for wear and tear. Stop using if any part of it breaks. Failure to do so may result in injury.
- 10. Not suitable for use in high winds.