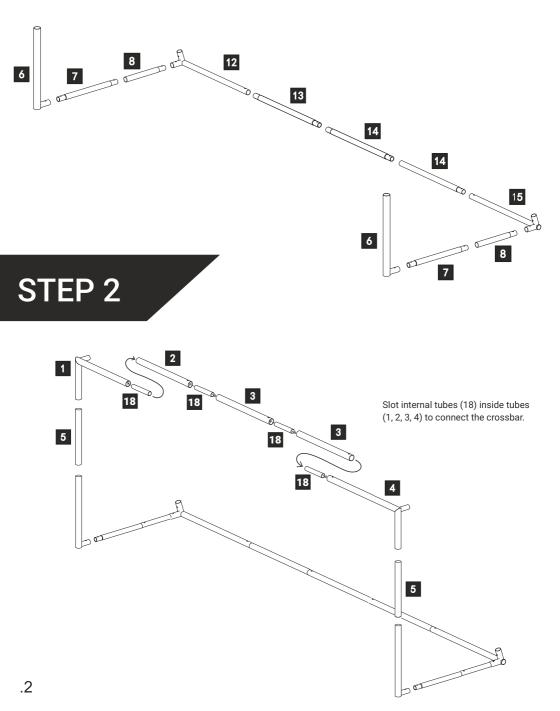

# GOT AN ISSUE? DON'T RETURN TO THE STORE

please contact us instead: support@quickplaysport.com

### **STEP 1**

## FRAME ASSEMBLY



## FRAME ASSEMBLY



**STEP 3** 

#### STEP 4

#### **NET ATTACHMENT** BUNGEES & GROUND PEGS



- 3. Only use on a flat surface.
- 4. Check the product is fully assembled before use.
- 5. Always exercise caution when moving the product.
- 6. Ensure the product is secured to the ground with the provided U-pegs before use.
- 7. If using on hard surfaces, anchor with sandbags or goal weights (sold separately).
- 8. Do not climb or hang on the product.
- 9. Regularly check the goal for wear and tear. Stop using if any part of it breaks. Failure to do so may result in injury.
- 10. Not suitable for use in high winds.

#### **1YR PARTS WARRANTY AS STANDARD:**

Warranty covers manufacturing defects and workmanship, but excludes nets, bungees, weather wear (e.g rust / rot) and general wear and t