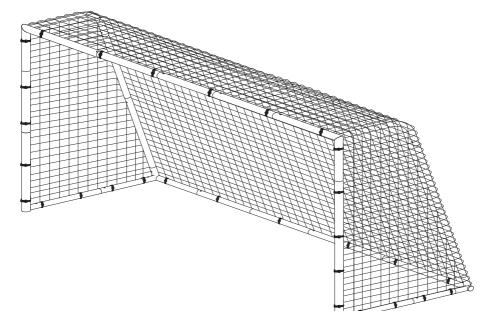

# GOT AN ISSUE? DON'T RETURN TO THE STORE

please contact us instead: support@quickplaysport.com

### **STEP 1**

## FRAME ASSEMBLY



## FRAME ASSEMBLY



**STEP 3** 

#### STEP 4

#### **NET ATTACHMENT** BUNGEES & GROUND PEGS



- 3. Only use on a flat surface.
- 4. Check the product is fully assembled before use.
- 5. Always exercise caution when moving the product.
- 6. Ensure the product is secured to the ground with the provided U-pegs before use.
- 7. If using on hard surfaces, anchor with sandbags or goal weights (sold separately).
- 8. Do not climb or hang on the product.
- 9. Regularly check the goal for wear and tear. Stop using if any part of it breaks. Failure to do so may result in injury.
- 10. Not suitable for use in high winds.

#### **1YR PARTS WARRANTY AS STANDARD:**