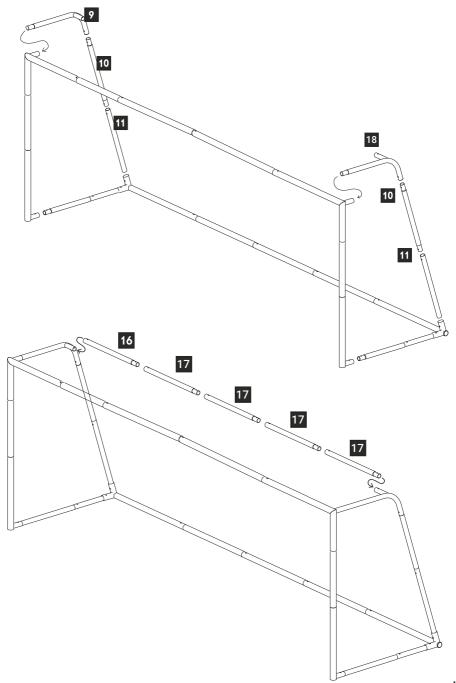

# GOT AN ISSUE? DON'T RETURN TO THE STORE

please contact us instead: support@quickplaysport.com

### **STEP 1**

## FRAME ASSEMBLY



## FRAME ASSEMBLY



**STEP 3** 

#### STEP 4

#### **NET ATTACHMENT** BUNGEES & GROUND PEGS



- 3. Only use on a flat surface.
- 4. Check the product is fully assembled before use.
- 5. Always exercise caution when moving the product.
- 6. Ensure the product is secured to the ground with the provided U-pegs before use.
- 7. If using on hard surfaces, anchor with sandbags or goal weights (sold separately).
- 8. Do not climb or hang on the product.
- 9. Regularly check the goal for wear and tear. Stop using if any part of it breaks. Failure to do so may result in injury.
- 10. Not suitable for use in high winds.

#### **1YR PARTS WARRANTY AS STANDARD:**

Warranty covers manufacturing defects and workmanship, but excludes nets, bungees, weather wear (e.g rust / rot) and general wear and tear. Please note, non