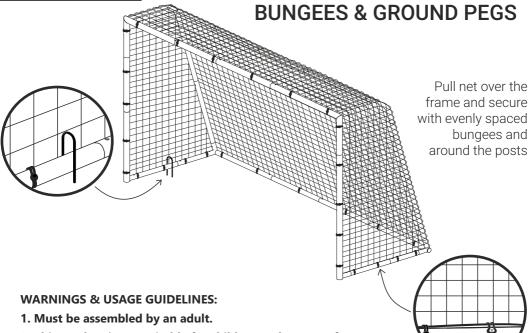

#### **NET ATTACHMENT**

- 2. This product is not suitable for children under 5 yrs of age.
- 3. Only use on a flat surface.
- 4. Check the product is fully assembled before use.
- 5. Always exercise caution when moving the product.
- 6. Ensure the product is secured to the ground with the provided U-pegs before use.
- 7. If using on hard surfaces, anchor with sandbags or goal weights (sold separately).
- 8. Do not climb or hang on the product.
- 9. Regularly check the goal for wear and tear. Stop using if any part of it breaks. Failure to do so may result in injury.
- 10. Not suitable for use in high winds.