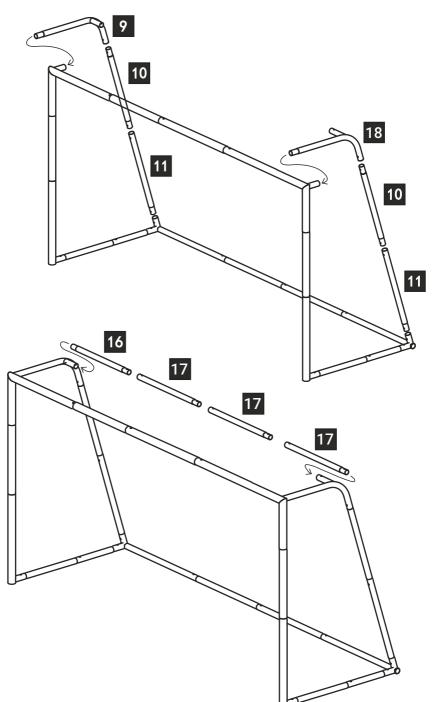

# **QUICKPLAY GS GOAL SERIES**INSTRUCTIONS

**GOAL SIZES: 12X6FT & 3X2M** 





please contact us instead: support@quickplaysport.com

# STEP 1

## **FRAME ASSEMBLY**



# STEP 2



## STEP 3

## **FRAME ASSEMBLY**



#### STEP 4

#### **NET ATTACHMENT**



- 2. This product is not suitable for children under 5 yrs of age.
- 3. Only use on a flat surface.
- 4. Check the product is fully assembled before use.
- 5. Always exercise caution when moving the product.
- 6. Ensure the product is secured to the ground with the provided U-pegs before use.
- 7. If using on hard surfaces, anchor with sandbags or goal weights (sold separately).
- 8. Do not climb or hang on the product.
- 9. Regularly check the goal for wear and tear. Stop using if any part of it breaks. Failure to do so may result in injury.
- 10. Not suitable for use in high winds.

#### **1YR PARTS WARRANTY AS STANDARD:**

Warranty covers manufacturing defects and workmanship, but excludes nets, bungees, weather wear (e.g rust / rot) and general