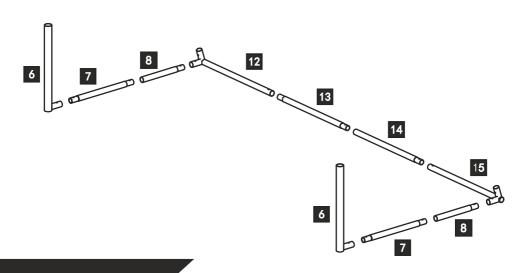

# **QUICKPLAY GS GOAL SERIES**INSTRUCTIONS

**GOAL SIZES: 12X6FT & 3X2M** 





please contact us instead: support@quickplaysport.com

# STEP 1

## **FRAME ASSEMBLY**



# STEP 2



## STEP 3

## **FRAME ASSEMBLY**



#### STEP 4

#### **NET ATTACHMENT**



- 2. This product is not suitable for children under 5 yrs of age.
- 3. Only use on a flat surface.
- 4. Check the product is fully assembled before use.
- 5. Always exercise caution when moving the product.
- 6. Ensure the product is secured to the ground with the provided U-pegs before use.
- 7. If using on hard surfaces, anchor with sandbags or goal weights (sold separately).
- 8. Do not climb or hang on the product.
- 9. Regularly check the goal for wear and tear. Stop using if any part of it breaks. Failure to do so may result in injury.
- 10. Not suitable for use in high winds.

#### **1YR PARTS WARRANTY AS STANDARD:**

Warranty covers manufacturing defects and workmanship, but excludes nets, bu