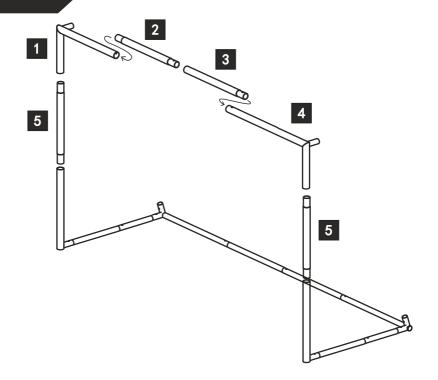

# **QUICKPLAY GS GOAL SERIES**INSTRUCTIONS

**GOAL SIZES: 12X6FT & 3X2M** 





please contact us instead: support@quickplaysport.com

# STEP 1

## **FRAME ASSEMBLY**



# STEP 2



## STEP 3

## **FRAME ASSEMBLY**



#### STEP 4

#### **NET ATTACHMENT**



- 2. This product is not suitable for children under 5 yrs of age.
- 3. Only use on a flat surface.
- 4. Check the product is fully assembled before use.
- 5. Always exercise caution when moving the product.
- 6. Ensure the product is secured to the ground with the provided U-pegs before use.
- 7. If using on hard surfaces, anchor with sandbags or goal weights (sold separately).
- 8. Do not climb or hang on the product.
- 9. Regularly check the goal for wear and tear. Stop using if any part of it breaks. Failure to do so may result in injury.
- 10. Not suitable for use in high winds.

#### **1YR PARTS WARRANTY AS STANDARD:**

Warranty covers manufacturing defects and workmanship, but excludes nets, bungees, weath