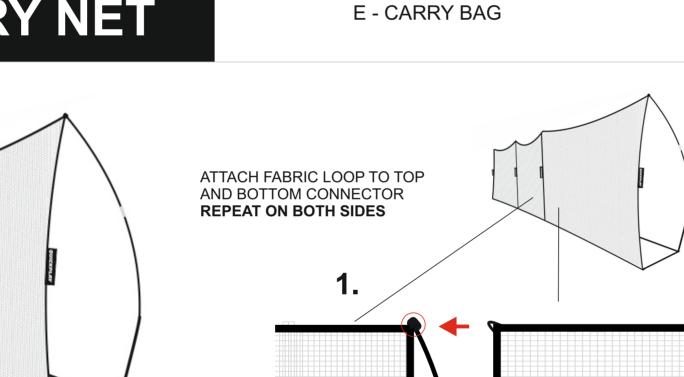

### **CONTENTS:**

- A PRE-CONNECTED BASE FRAME
- **B UPRIGHTS**
- C NET
- D GROUND PEGS

TOP CONNECTOR

This is a portable product. We have designed it so it can be put up and take quickly and easily. It should not be left up after you have used it. It needs to packed away and stored in a dry place.