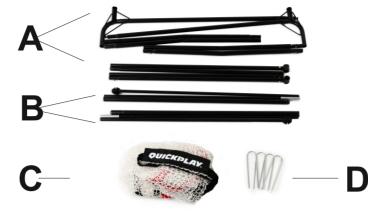

## **PACK INCLUDES**

### **CONTENTS:**

- A PRE-CONNECTED BASE FRAME
- **B UPRIGHTS**
- C NET
- D GROUND PEGS

TOP CONNECTOR

This is a portable product. We have designed it so it can be put up and take quickly and easily. It should not be left up after you have used it. It needs to packed away and stored in a dry place.