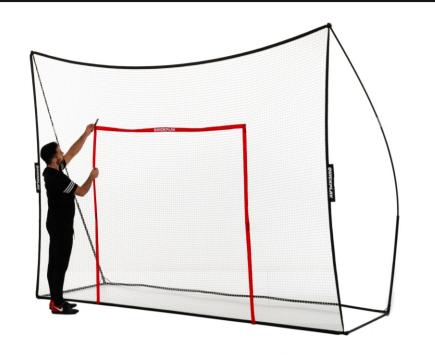

## **MEGA NET**



# **BOUNDARY NET**

## **PACK INCLUDES**





### **CONTENTS:**

- A PRE-CONNECTED BASE FRAME
- **B UPRIGHTS**
- C NET
- D GROUND PEGS









TOP CONNECTOR











This is a portable product. We have designed it so it can be put up and take quickly and easily. It should not be left up after you have used it. It needs to packed away and stored in a dry place.

#### **WARNINGS**

- 1. Must be assembled by an adult.
- 2. To be used on a flat surface.
- 3. Check the frame is fully assembled and secured to the net before use.
- 4. Check the frame is secured to the ground before use.
- 5. Disassemble after use. Do not leave outdoors in adverse weather condit 6. Do not climb or hang on the structure. Regularly check for wear and tear
- using if any part of it breaks. Failure to do this may