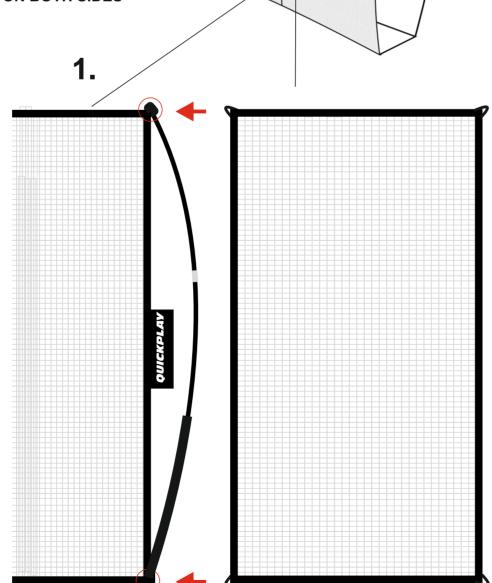

### **CONTENTS:**

- A PRE-CONNECTED BASE FRAME
- **B UPRIGHTS**
- C NET
- D GROUND PEGS

TOP CONNECTOR

This is a portable product. We have designed it so it can be put up and take quickly and easily. It should not be left up after you have used it. It needs to packed away and stored in a dry place.