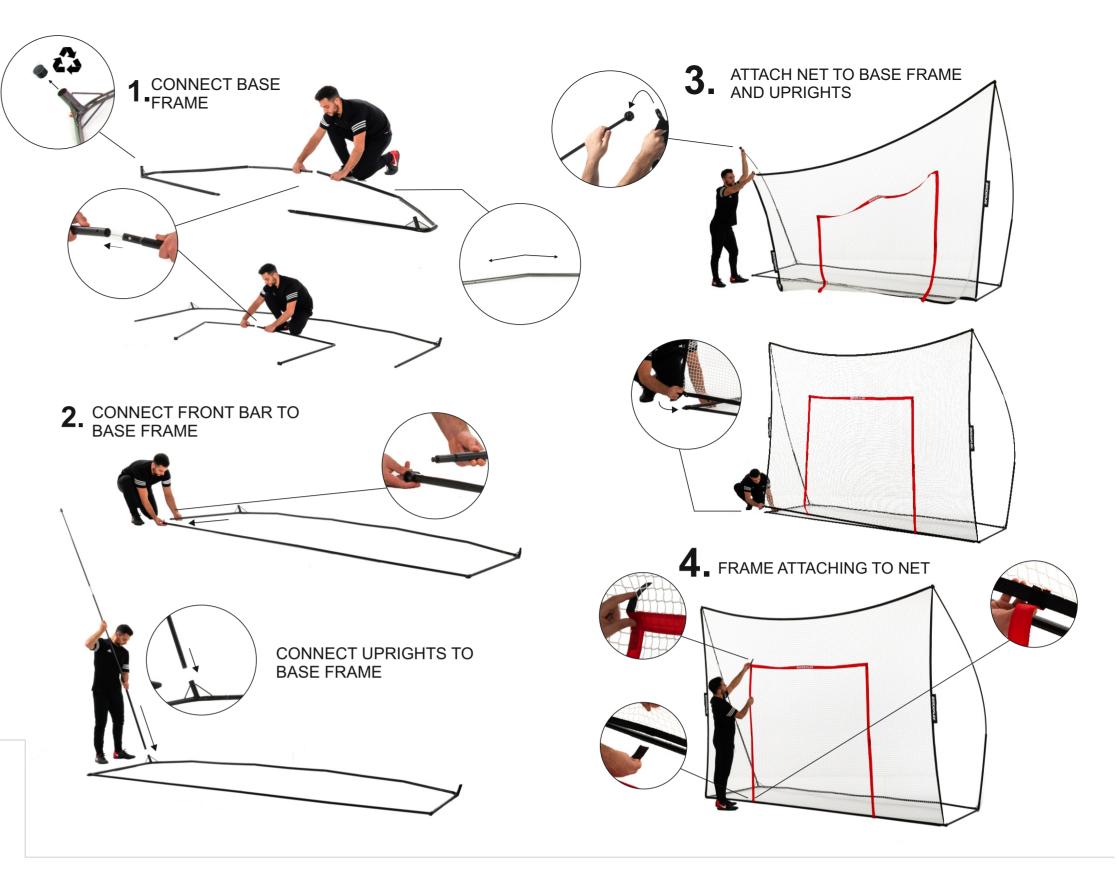

### **CONTENTS:**

- A PRE-CONNECTED BASE FRAME
- **B UPRIGHTS**
- C NET
- D GROUND PEGS

TOP CONNECTOR

This is a portable product. We have designed it so it can be put up and take quickly and easily. It should not be left up after you have used it. It needs to packed away and stored in a dry place.